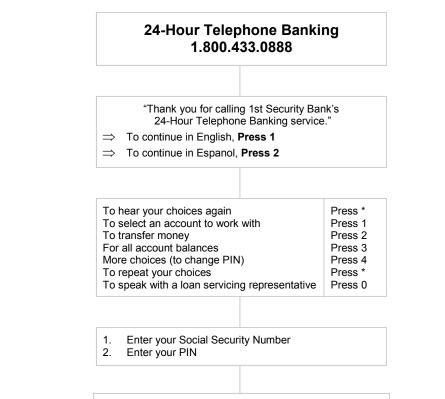

## **1ST SECURITY** BANK

[Choose the account you would like to work with]

| Savings Account Menu Options                                                                                                                                                                                                                                                                                                                                                                                                                                                                                                                                        |                                                                                                                                                                              | Checking Account Menu Options                                                                                                                                                                                                                                                                                                                                                                                                                                                                                                                                                                |                                                                                                                                                                                                    | Loan/PLC Account Menu Options                                                                                                                                                                                                                                                                                                                                                                                                                                                                                                                                                                                                                                                                                                                                                                                                                                                                                                                                                                                                                                                                                                                                                                                                                                                                                              |                                                                                                                                                                                                    |
|---------------------------------------------------------------------------------------------------------------------------------------------------------------------------------------------------------------------------------------------------------------------------------------------------------------------------------------------------------------------------------------------------------------------------------------------------------------------------------------------------------------------------------------------------------------------|------------------------------------------------------------------------------------------------------------------------------------------------------------------------------|----------------------------------------------------------------------------------------------------------------------------------------------------------------------------------------------------------------------------------------------------------------------------------------------------------------------------------------------------------------------------------------------------------------------------------------------------------------------------------------------------------------------------------------------------------------------------------------------|----------------------------------------------------------------------------------------------------------------------------------------------------------------------------------------------------|----------------------------------------------------------------------------------------------------------------------------------------------------------------------------------------------------------------------------------------------------------------------------------------------------------------------------------------------------------------------------------------------------------------------------------------------------------------------------------------------------------------------------------------------------------------------------------------------------------------------------------------------------------------------------------------------------------------------------------------------------------------------------------------------------------------------------------------------------------------------------------------------------------------------------------------------------------------------------------------------------------------------------------------------------------------------------------------------------------------------------------------------------------------------------------------------------------------------------------------------------------------------------------------------------------------------------|----------------------------------------------------------------------------------------------------------------------------------------------------------------------------------------------------|
| Your current balance is<br>Your available balance is<br>The last transaction was<br>For an account summary<br>Current balance<br>Available balance<br>Last transaction<br>For more details<br>List all transaction history<br>List deposits<br>List all transaction history<br>List deposits<br>List withdrawals<br>List ACH deposits & payroll deposits<br>Last year & YTD dividends<br>To return to the previous menu<br>To repeat choices<br>Transfer \$ between accounts<br>To work with another account<br>To return to the previous menu<br>To repeat choices | Press 1<br>Press 2<br>Press 1<br>Press 2<br>Press 3<br>Press 4<br>Press 5<br>Press #<br>Press 3<br>Press 3<br>Press 3<br>Press 4<br>Press 4<br>Press 4<br>Press 4<br>Press 4 | Your current balance is<br>Your available balance is<br>The last transaction was<br>To list more cleared checks<br>For an account summary<br>For more details<br>List of all transactions<br>List of cleared checks<br>List of cleared checks<br>List deposits<br>List withdrawals<br>List ACH deposits & payroll deposits<br>More choices<br>Electronic check & debit card<br>transactions<br>Last year & YTD dividends<br>To see if a specific check has<br>cleared<br>Transfer \$ between accounts<br>To work with another account<br>To return to the previous menu<br>To repeat choices | Press #<br>Press 1<br>Press 2<br>Press 1<br>Press 2<br>Press 3<br>Press 4<br>Press 5<br>Press 6<br>Press 1<br>Press 2<br>Press 3<br>Press 3<br>Press 3<br>Press 4<br>Press 4<br>Press #<br>Press * | <ul> <li>For an account summary</li> <li>For more details</li> <li>To transfer money or make payments</li> <li>To work with another account</li> <li>To return to the previous menu</li> <li>To repeat choices</li> <li>#1 Account Summary</li> <li>Your current loan balance is</li> <li>Your payoff amount, as of is</li> <li>The last payment was received</li> <li>The next payment ofis due on</li> <li>To repeat choices</li> <li>#2 More Detail</li> <li>List all transaction history</li> <li>Last payment information</li> <li>Next payment information</li> <li>Last year &amp; YTD interest</li> <li>To return to the previous menu</li> <li>To repeat choices</li> <li>#3 Transfer Money or Make Payments</li> <li>To make a payment</li> <li>[Select source account]</li> <li>To confirm payment</li> <li>To return to the previous menu</li> <li>To repeat choices</li> <li>#3 Transfer Money or Make Payments</li> <li>To make a payment</li> <li>[Select source account]</li> <li>To cancel payment</li> <li>To return to the previous menu</li> <li>To repeat choices</li> <li>#4 Work With Other Accounts</li> <li>To work with account</li> <li>To work with account</li> </ul> | Press 1<br>Press 2<br>Press 3<br>Press 4<br>Press 4<br>Press *<br>Press *<br>Press 1<br>Press 1<br>Press 1<br>Press 1<br>Press 1<br>Press 1<br>Press 1<br>Press 2<br>Press 1<br>Press 2<br>Press 3 |